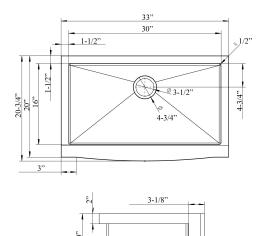

## 33" BREMEN SINGLE BOWL FARMER SINK

Cat. No FSSSB2036-SS

| W: | 33"   |
|----|-------|
| D: | 20-¾" |
| H: | 10"   |

\*Please do NOT cut hole without template or actual product.

## **Interior Dimensions:**

Basin Interior:  $30^{\circ}W \times 16^{\circ}D$ Basin Depth:  $9^{-1/2}$ 

## Features:

- ► Solid 16 gauge, 304 grade metalconstruction
- ► Tight radius corners
- ► Easy maintenance with matte finish
- Mounting clips included
- ► Template is included
- Insulated for sound reduction
- ▶ Rim width is 1-1/2"
- ▶ Drain is 3-1/2"
- Wire grid available to purchase separately, FSSSB2036-Wire